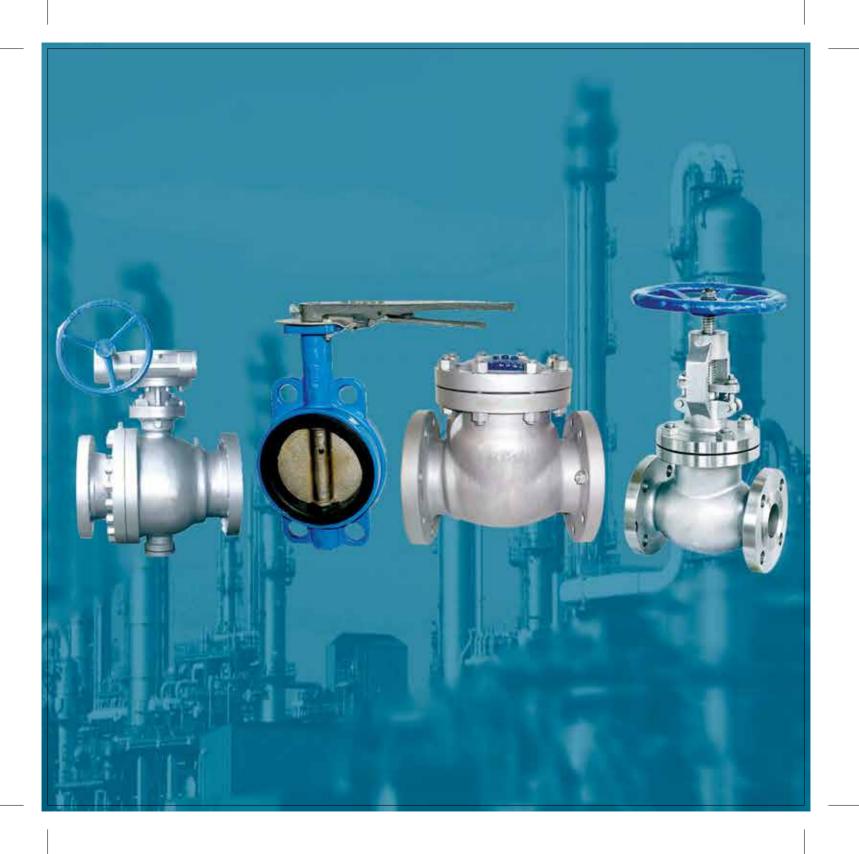

GATE VALVES (In SS, CS, Ductile Iron)

BALL VALVES (In SS, CS, Ductile Iron)

GLOBE VALVE (In SS, CS, Ductile Iron)

CHECK VALVE (In SS, CS, Ductile Iron)

BUTTERFLY VALVE (Wafer type, Lug type, Flange type with lever operated and gear operated valves in Cast iron body available in ductile iron, SS 304 and SS 316 disc)

Sizes range from 1/2" to 48"

Available in Screwed end and Flange end for their respective sizes

Pressure Rating: CL150 to CL1500 PN10 to PN40