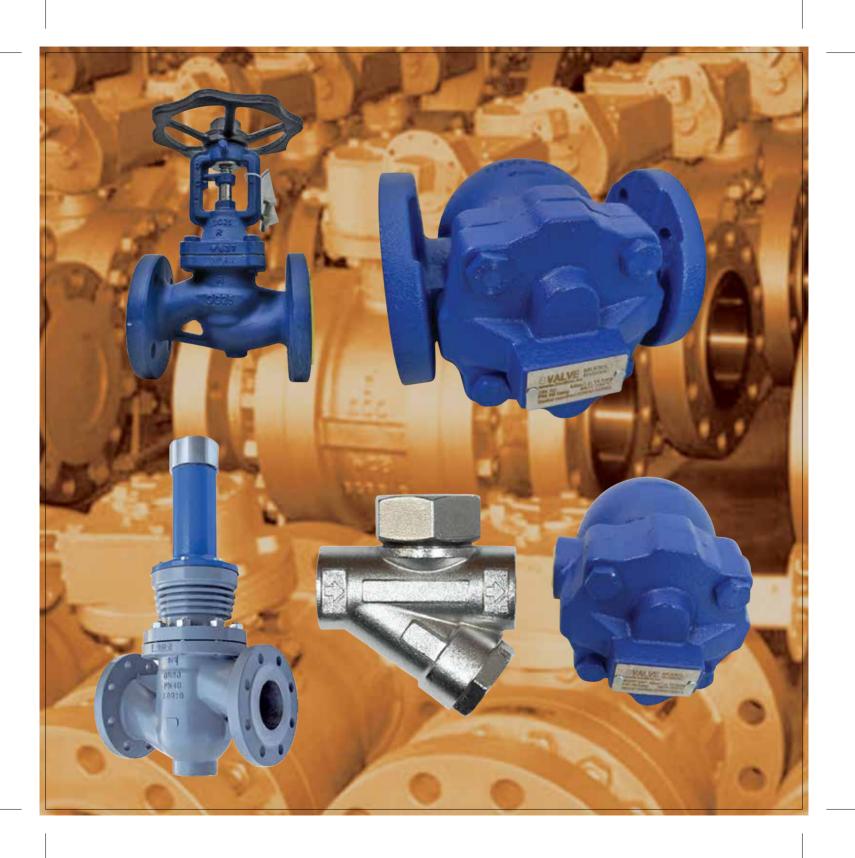

# KSB Butterfly Valves

Each year KSB manufactures almost a million valves. The range of valves on offer caters for numerous applications and is a perfect addition to KSB's comprehensive pump range. As well as manufacturing at its European locations, pump and valve producer KSB also operates plants in Asia and the Americas. This production network ensures that local customer support is always on hand when required. All products comply with the latest safety regulations and operate with excellent energy efficiency.

- Bellow valves
- Bellow sealed valves
- Pressure reducing valves
- Steam traps and "Y" strainers

## **BVALVE**

BVALVE presents its manufacturing range under the highest quality standards, including PN16, PN25, PN40 bellows valves and gland packing globe valves, together with its innovative pressure reducing valve, steam traps and strainers