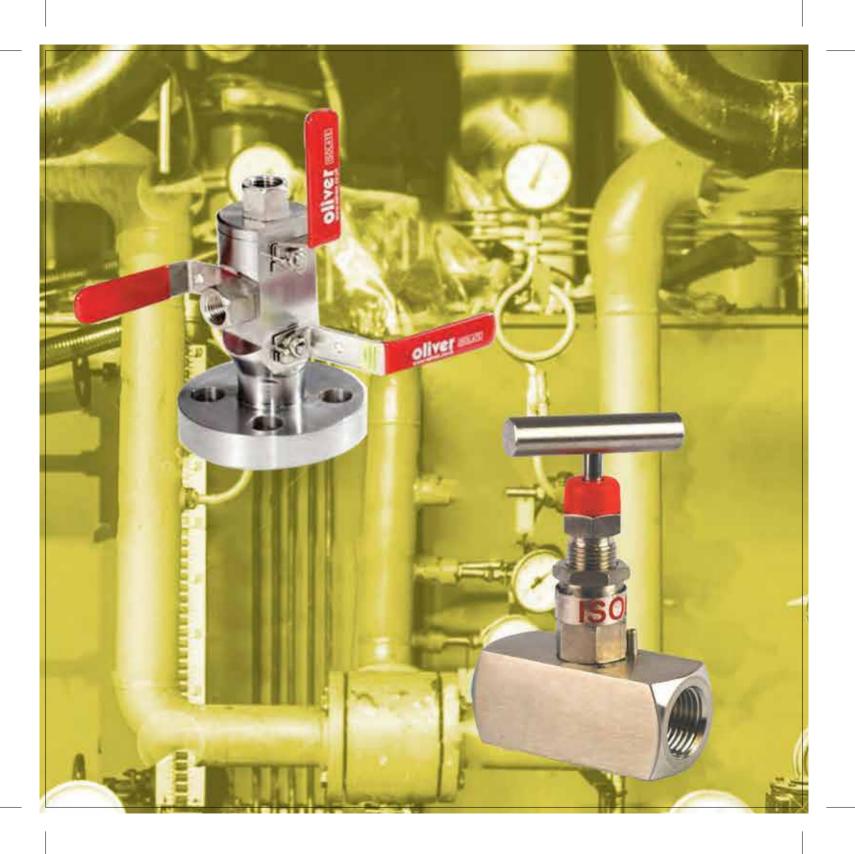

Needle Valves

**Ball Valves** 

Check Valves

Needle Valve Manifolds

#### **OLIVER VALVES**

Established for nearly 30 years, Oliver Valves UK is one of the premier needle and ball valve manufactures in the world.

Oliver Valves has an extensive product range offering both needle and ball valves to 10,000psi together with needle valve manifolds and close coupled manifolds.

A full range of monoflanges and slim line monoflanges, double block and bleed valves, injection valves, and sampling valves as well as distribution manifolds and instrumentation products complete the extensive range offered by Oliver Valves.