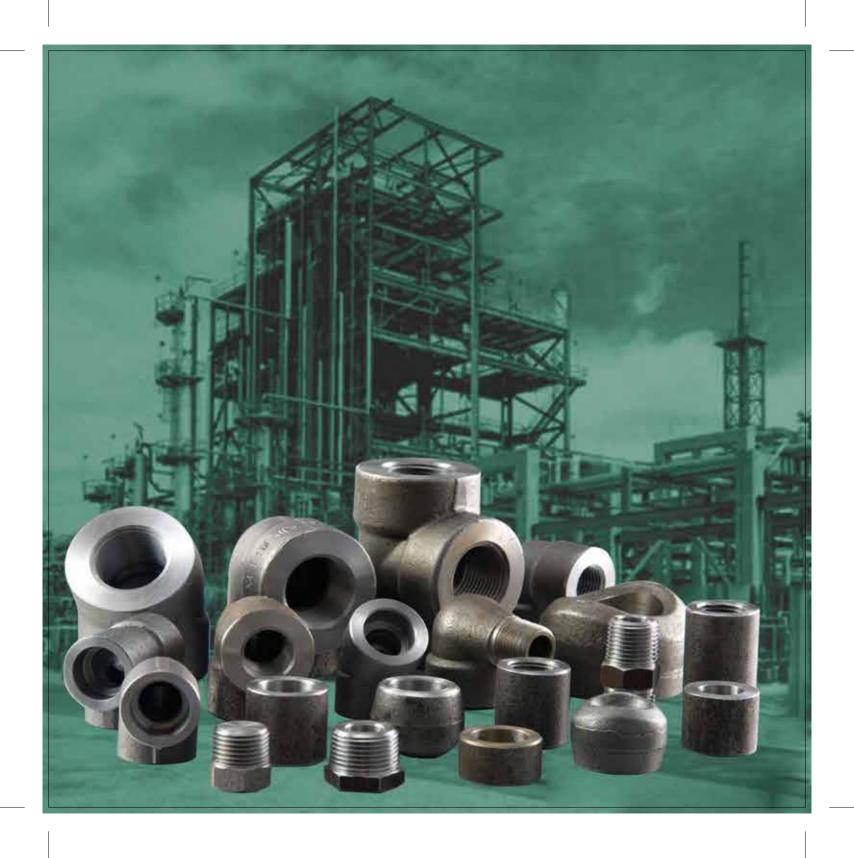

They are certified to ISO: 9001-2008

Elbow, Street Elbow, Tee, Cross, Union, Full Coupling, Half coupling, Reducing Coupling, Cap, Hex head bushing, Hex head plug, Square head plug, Round head plug, Bull plug, Boss, Branch outlet fitting threaded, socket weld and Buttweld end, Hex nipple, Swage nipple, Reducer insert, Pipe nipple

Size: 1/8" - 4" (6mm to 100mm)

Material: Carbon steel and Stainless steel

Pressure Rating: Threaded WOG 2000, 3000 & 6000 lbs/ Socket Weld WOG 3000, 6000 and 9000 lbs

#### **BOTHWELL**

Both-Well's state-of-the-art equipment efficiently produce the highest-quality products to meet all of their customer's requirements. Operations are integrated throughout the process using production control cards from cutting of raw material through forging and automated machining.