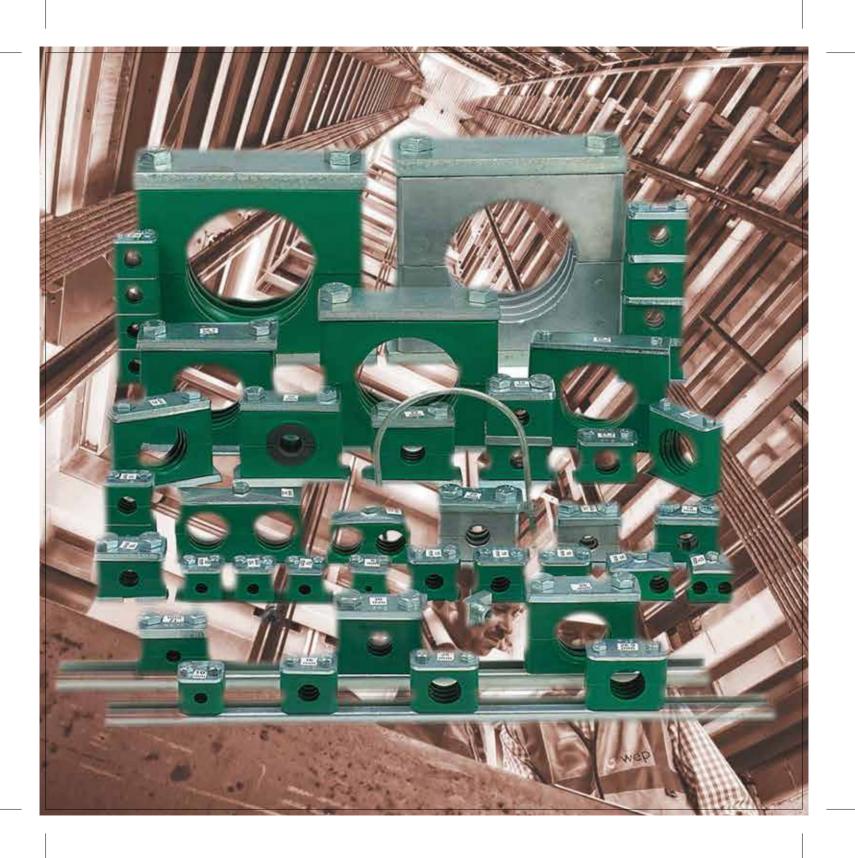

Single Pipe Clamp

Double Pipe Clamp

Twin Pipe Clamp

Vertical/Horizontal Pipe Clamp

Available in MS, SS and Polyamide plates with Polypropylene, Aluminium and Polymide body

#### **ALFOMEGA**

ALFOMEGA vibration-dampening pipe clamps are manufactured in different series for use in many different applications. The core range of pipe clamps encompasses Standard Series, Heavy Series, and Twin Series. They meet ASTM, Shipbuilding, Nuclear, Coast Guard, and other specifications.

In addition to these main types of pipe clamps, ALFOMEGA also manufactures other clamping components and hardware. For large diameter pipes, ALFOMEGA patented Heavy Four Series offers unparalleled performance in securing and vibration dampening, as well as electrical isolation of piping from support structure. We offer plastic saddle clamps.