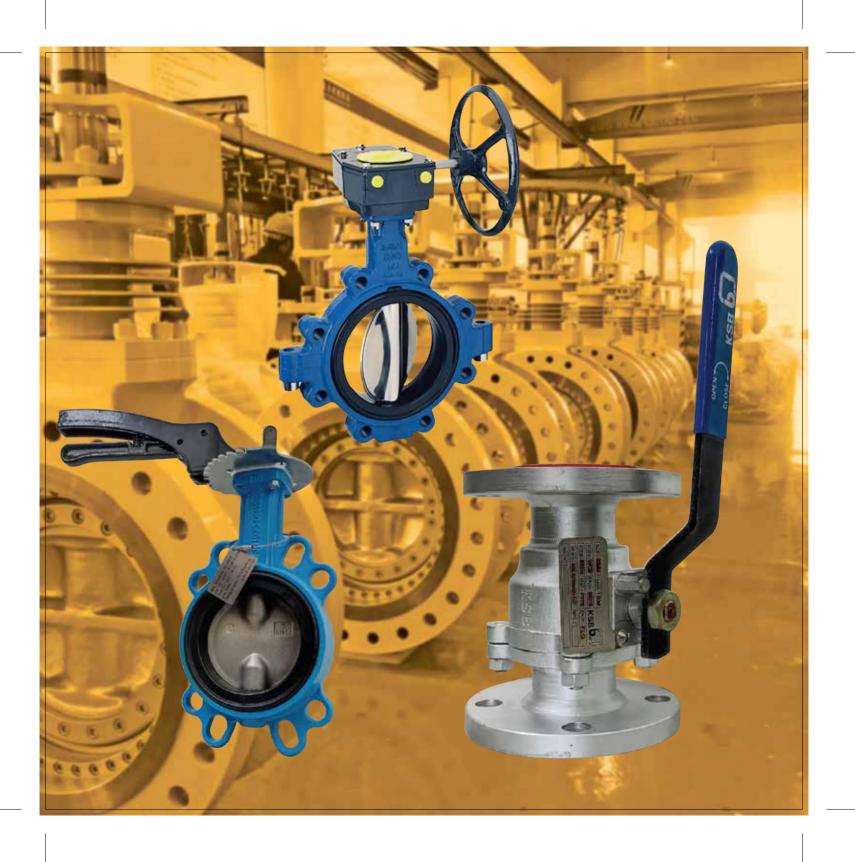

GATE VALVES (In Forged Steel, CS & SS)

BALL VALVES (In Forged Steel, CS & SS)

GLOBE VALVE (In Forged Steel, CS & SS)

CHECK VALVE (In Forged Steel, CS & SS)

Y Strainers (In CS & SS)

BUTTERFLY VALVE (Wafer type, Lug type, Flange type with lever operated and gear operated valves in Cast iron body available in ductile iron, SS 304 and SS 316 disc)

Sizes range from 1/2" to 48". Available in Screwed end and Flange end for their respective sizes.

Preassure Rating: CL150 to CL1500 PN10 to PN40