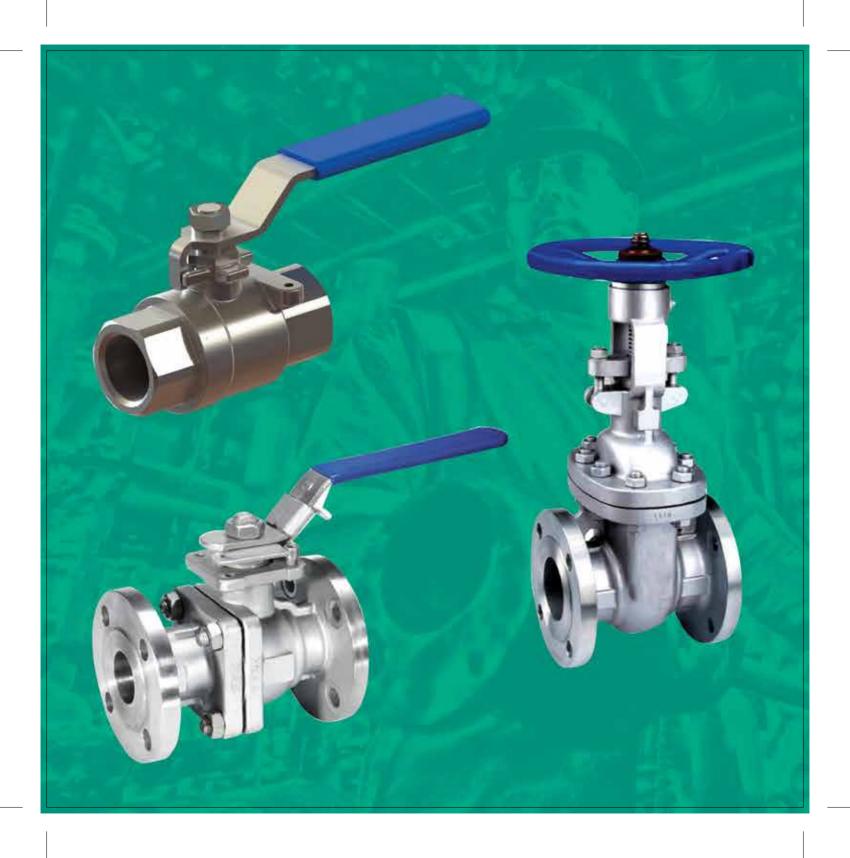

GATE VALVES (In SS, CS, Ductile Iron)

BALL VALVES (In SS, CS, Ductile Iron)

GLOBE VALVE (In SS, CS, Ductile Iron)

CHECK VALVE (In SS, CS, Ductile Iron)

BUTTERFLY VALVE (Wafer type, Lug type, Flange type with lever operated and gear operated valves in Cast iron body available in ductile iron, SS 304 and SS 316 disc)

Sizes range from 1/2" to 48"

Available in Screwed end and Flange end for their respective sizes

Pressure Rating: CL150 to CL1500 PN10 to PN40